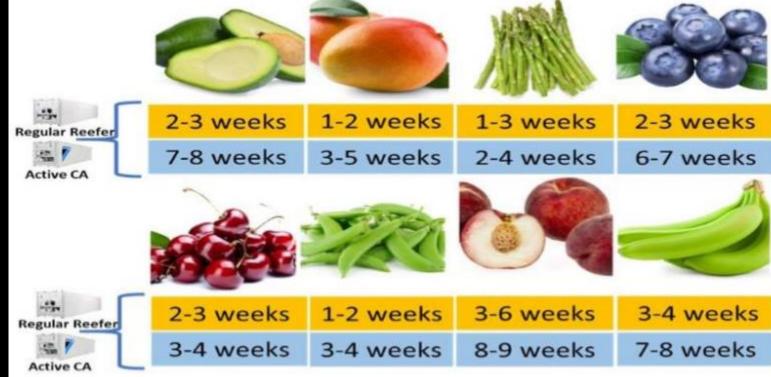

ate from C&SD)

- 2016 ~ 29,737 (HKD million)
- > 2017 ~ 28,988 (HKD million)
- > 2018 ~ 30,559 (HKD million)
- 2019 ~ 32,070 (HKD million)
- 2020 till Aug ~ 22,023 (HKD million)



### Seasonal Fruit to Hong Kong : Orange ← So Grape ← Chil

- Orange 🗲 South Africa, USA, Egypt, Australia
- Grape 🗲 Chile, Australia, Peru, USA
- Longan, Lychee ← Thailand
- Apple ← USA, New Zealand
- Cherry ← Chile, USA
- Banana 🗲 Philippines, Ecuador
- Lemon ← South Africa, USA, Egypt
- Plum ← Chile, USA, Australia

### **OOCL Controlled Atmosphere Container**

To control the atmospheric composition via continuous addition and removal of gases.

#### Benefits

- To prolong product shelf life
- Longer transit times become possible
- Build-in Active CA Container
- Young Box



### Regular Reefer vs Active CA



## Reasons of Fruit Hub of Asia

- Simplified and Effective Procedures
- Free port / Customs formalities / Hot box
  Flexibility
  - Equipment empty return in Shenzhen
  - Longer free detention
    - My OOCL Reefer Service ~ check container status via mobile apps in real time

SAIL

TRACK

YOUR CARGO

VESSEL / BKG# / BL# / CTN#

SCHEDI

ESTINATIO

ality service

ever you are

- Inbound and Re-Export
- Re-Use Container
  - Ocean services fully covered in Asia from Hong Kong
- Expertise and Experience
  - Mature logistics services in Hong Kong
  - Experienced team to handle live reefer cargo exclusively (CS, Sales, Equip. Team)

## Looking forward :

- Fruit consol box from Hong Kong
- Cold chain facilities / logistics for fruits in terminal
- Special fruit channel in terminal
- Seamless t