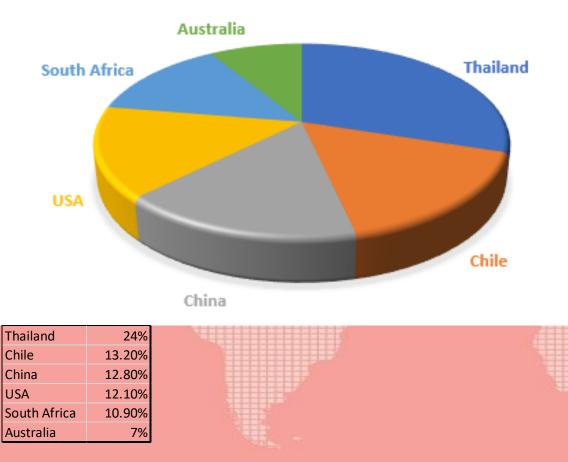

#### COUNTRY OF FRUIT TO HONG KONG

The Total Value of Fruit Import to Hong Kong (Date from C&SD)

- 2016 ~ 29,737 (HKD million)
- > 2017 ~ 28,988 (HKD million)
- > 2018 ~ 30,559 (HKD million)
- 2019 ~ 32,070 (HKD million)
- 2020 till Aug ~ 22,023 (HKD million)